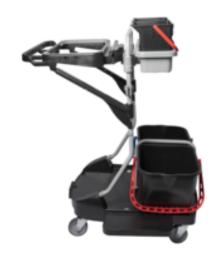

## **Description**

The medium-sized work trolley is made from 75% recycled plastic. For a quick start, you can add the Allure interior set and floor set. The trolley includes two 6-liter buckets with colored handles, two 15-liter buckets with colored handles, a waste bag holder with a push handle, and a flat mop holder.

## **Specifications**

| Item code | 10161106    |
|-----------|-------------|
| Color     | Black       |
| Size      | 67x89x111cm |
| Packaging | Piece       |