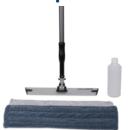

## **Related products**

**Allure Microfibre floor set** 

03031079

Allure microfibre Interior set

03031089

Mop wringer, recycled plastic

10160095

Kinetic mop wringer