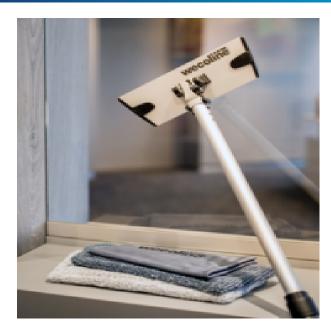

# **Allure microfibre Interior set**

## **Description**

Get straight to work with the Wecoline Allure microfibre interior set, including two matching flat mops. The flat mop with scrub is ideal for tiles and surfaces with attached dirt. The normal flat mop can be used on all other hard surfaces.

- A suitable flat mop for each surface- Ergonomic and quick cleaning of large surfaces, such as large meeting tables or high doors- Easy