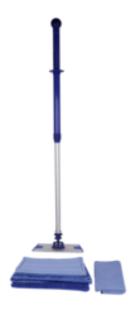

## **Microfibre Interior cleaning set**

## **Description**

Get straight to work with the Wecoline microfibre interior set, including three matching flat mops. The glass mop is used for smooth surfaces such as separation glass, metal or mirrors. The flat mop with scrub is ideal for tiles and surfaces with attached dirt. The normal flat mop can be used on all other hard surfaces.

- A suitable flat mop for each surface- Ergonomic and quick clea

## **Specifications**

| Item code | 03031029       |
|-----------|----------------|
| Color     | Blue/Aluminium |
| Size      | 74x19x9cm      |
| Packaging | Piece          |